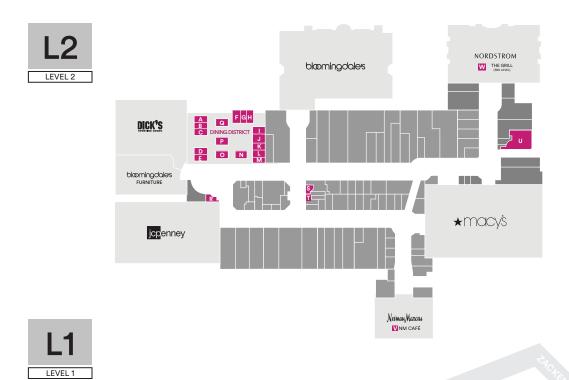

Located on the Level 2 between Bloomingdale's and Dick's Sporting Goods, the Dining District features some of the Big Apple's best eateries.

## **DINING DISTRICT MAP**

Prefer a full-service experience? Come join us at one of our delicious dining spots.