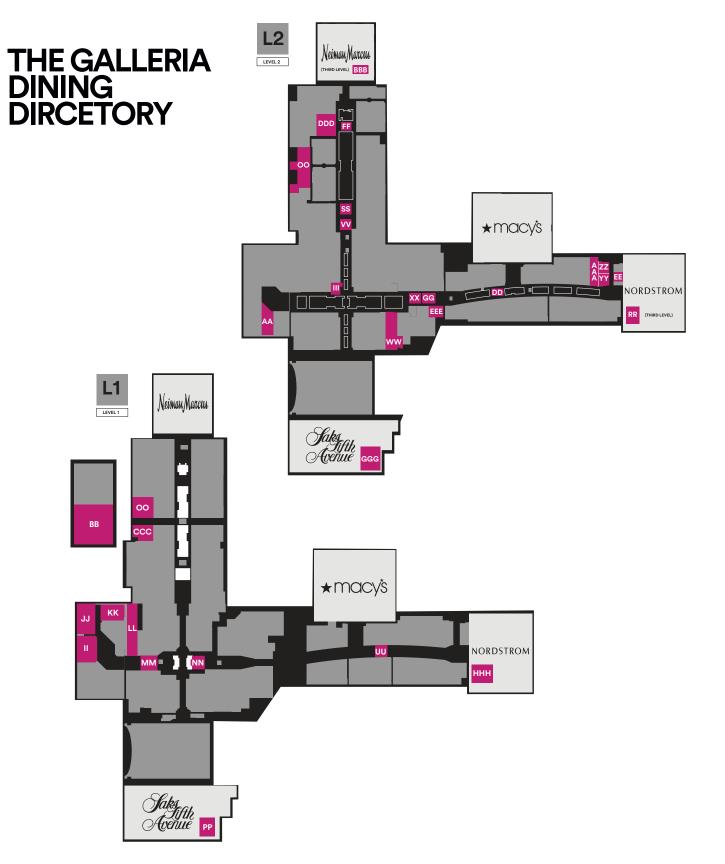

# THE GALLERIA

Nestled between two of Houston's most exclusive neighborhoods, River Oaks and Memorial, The Galleria is an internationally renowned shopping destination. More than 30 million visitors each year seek the dynamic, fine shopping environment uniquely offered by Texas' largest shopping center. Spanning 2.4 million square feet of space, housing 400 fine stores and restaurants, two high-rise hotels and three office towers, The Galleria is Houston's most popular retail and tourist destination for every style and taste.

The shopping opportunities are endless with anchoring stores Neiman Marcus, Saks Fifth Avenue, Nordstrom, Macy's and high-fashion favorites, such as Tiffany & Co., Yves Saint Laurent, Ralph Lauren, Fendi, Gucci, Louis Vuitton, Valentino, Chanel, Prada, La Perla, Tod's and The Webster. Younger shoppers adore the fashion-forward collections found at H&M, Topshop/Topman and the casual must-haves from J. Crew, Gap and Banana Republic. The Galleria is also home to all the latest trends for home and lifestyle featuring, lululemon athletica, Microsoft, Sephora, Apple and ZARA.

# **FOOD COURT MAP**

Prefer a full-service experience? Come join us at one of our delicious dining spots.

**BAZILLE** L3 RR

Located inside Nordstrom, the casually sophisticated atmosphere of this full-service restaurant offers fresh salads, specialty entrées, signature cocktails, a wine list and housemade desserts.