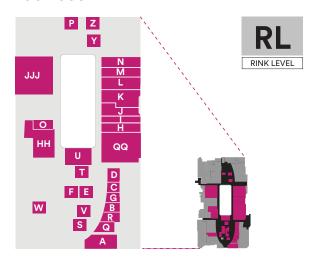

## Located in Galleria 1 on the Rink Level.

| CHILI'S GRILL & BAR                                   | RL          | QQ  |
|-------------------------------------------------------|-------------|-----|
| Sizzling fajitas, burgers and yummy desserts.         |             |     |
| CHIPOTLE MEXICAN GRILL                                | RL          | L   |
| High-quality, delicious Mission-style burritos, salad | s and tacos | are |

### POTBELLY SANDWICH SHOP

J

A retro counter service shop known for made-to-order toasted sandwiches, salads and baked goods.

### RAINFOREST CAFE

RL

RL

JJJ

Ν

A wild place to shop and eat.

#### SALATA

RL

This next-generation salad bar creates tossed-to-order fresh and healthy salads and salad wraps.

## // ADDITIONAL OFFERINGS

| CHARLEY'S PHILLY STEAKS | RL | В |
|-------------------------|----|---|
| CHICK-FIL-A             | RL | D |
| CHINA MAX               | RL | Q |
| CINNABON                | RL | 0 |
| FRESHII                 | RL | Υ |

| GREAT WRAPS AND CHEESESTEAKS    | RL | Е |
|---------------------------------|----|---|
| ICHIBAN                         | RL | R |
| MARBLE SLAB CREAMERY            | RL | Н |
| MCDONALD'S                      | RL | С |
| NESTLE TOLL HOUSE CAFÉ          | RL | 0 |
| POPARAZZI POPCORN               | RL | Z |
| POTATO CORNER                   | RL | F |
| RAISING CANE'S                  | RL | W |
| ROMAN DELIGHT                   | RL | G |
| SBARRO                          | RL | K |
| SMOOTHIE KING                   | RL | V |
| SUBWAY                          | RL | Α |
| SULT'AN PEPPER (Open Fall 2016) | RL | M |
| SUSHIGAMI (Open Fall 2016)      | RL | U |
| TACO BELL EXPRESS               | RL | I |
| THE TEAHOUSE                    | RL | S |
| THIRSTY'S (Open Fall 2016)      | RL | Р |
| WETZEL'S PRETZELS               | RL | Т |