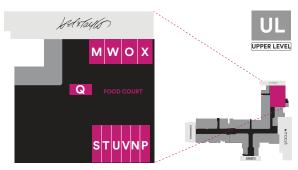

# FOOD COURT

Located on the upper level outside of Lord & Taylor, our expansive food court has many grab-and-go options.

| CHARLEYS PHILLY STEAKS                                                                              | UL | V      |
|-----------------------------------------------------------------------------------------------------|----|--------|
| World-famous Philly cheesesteaks, showcasing cus<br>sandwiches made with premium steak, chicken bre |    | neats. |
| JOHNNY ROCKETS                                                                                      | UL | Μ      |
| A '50s-style diner serving burgers, shakes and fries                                                | s. |        |
| REGINA PIZZERIA                                                                                     | UL | Ρ      |
|                                                                                                     |    |        |

#### FOOD COURT MAP