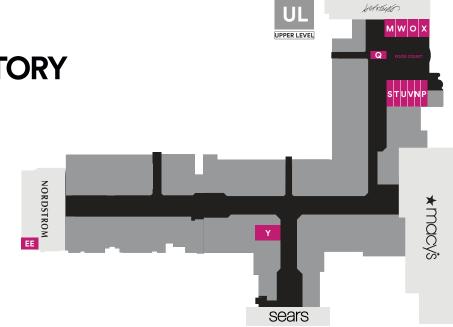

# FOOD COURT

Located on the upper level outside of Lord & Taylor, our expansive food court has many grab-and-go options.

| CHARLEYS PHILLY STEAKS                                                                              | UL | V      |
|-----------------------------------------------------------------------------------------------------|----|--------|
| World-famous Philly cheesesteaks, showcasing cus<br>sandwiches made with premium steak, chicken bre |    | neats. |
| JOHNNY ROCKETS                                                                                      | UL | Μ      |
| A '50s-style diner serving burgers, shakes and fries                                                | s. |        |
| REGINA PIZZERIA                                                                                     | UL | Ρ      |
|                                                                                                     |    |        |

#### // ADDITIONAL OFFERINGS

| CHICKEN NOW     | UL | т |
|-----------------|----|---|
| DUNKIN' DONUTS  | UL | Ν |
| MASTER WOK      | UL | W |
| NORI SUSHI      | UL | Q |
| PLANET SMOOTHIE | UL | Х |
| SARKU JAPAN     | UL | U |
| SUBWAY          | UL | 0 |

#### FOOD COURT MAP