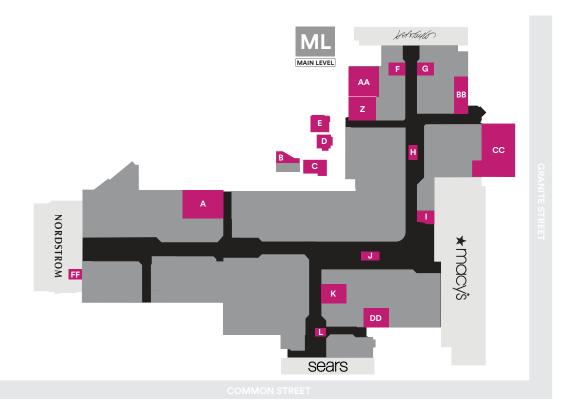

#### CALIFORNIA PIZZA KITCHEN

ML A

Serving up fresh fare with a cool California spin, CPK offers up an innovative menu and creative dining—including an award-winning CPKids Menu. This casual restaurant has endless options with something for everyone, from hearth-baked pizzas to salads, pastas, soups, sandwiches and more. Dine in, take out or order online.

#### THE CHEESECAKE FACTORY

ML CC

Exciting and high energy, this stylish restaurant offers so much more than its name implies—although you will still find more than 40 kinds of cheesecake. The extensive and creative menu features more than 200 items and includes everything from avocado egg rolls to steak, fresh fish, pastas and burgers, all served in generous portions. Be sure to save room for dessert.

#### JOE'S AMERICAN BAR & GRILL ML

IL BB

Е

Cherished among locals for having some of the best American food, this mahogany and brass accented eatery caters to a sophisticated crowd. Enjoy classic, all-American dishes, such as prime rib, New York sirloin and fresh fish, as well as house favorites like blackened chicken pasta and overstuffed sandwiches.

#### TOKYO JAPANESE STEAKHOUSE ML

Offering guests a complete Japanese dining experience, this authentic steakhouse serves up a wide variety of steak, seafood and chicken prepared on a specially designed teppan grill, as well as sushi, sashimi, maki, shabu-shabu and other Japanese specialties.

#### 99 RESTAURANT & PUB ML D

Classic American fare in a relaxed atmosphere.

| AU BON PAIN ML | F |
|----------------|---|
|----------------|---|

Baked goods, sandwiches, salads and more, all made with fresh ingredients.

| BUFFALO WILD WINGS | ML | DD |
|--------------------|----|----|
|--------------------|----|----|

Casual sports bar showcasing signature wings and sauces.

| CAFE BISTRO AT NORDSTROM UL | EE |
|-----------------------------|----|
|-----------------------------|----|

Chic and casual eatery inspired by Europe's bistro tradition.

| CHIPOTLE | MEXICAN GRILL | ML | G |
|----------|---------------|----|---|
|          |               |    |   |

High-quality, Mission-style burritos, salads, tacos and more.

| DAVE & BUSTER'S | ML | В |
|-----------------|----|---|
|-----------------|----|---|

Great food and big fun served up by the friendliest people in town.

#### GOLDEN DRAGON RESTAURANT ML AA

Wide array of authentic Chinese food for dining in or taking out.

| RED ROBIN | ML | Ζ |
|-----------|----|---|
|-----------|----|---|

Family-friendly spot serving up gourmet burgers and Bottomless Steak Fries.

| UNO PIZZERIA & GRILL | ML | С |
|----------------------|----|---|
|----------------------|----|---|

Casual Italian, legendary Chicago-style, deep-dish pizza and so much more.

## DRINKS & SNACKS

Need a little nibble? Visit one of these shops for a quick treat.

| AUNTIE ANNE'S /<br>CLASSIC FROZEN CUSTARD        | ML | К  |
|--------------------------------------------------|----|----|
| Freshly baked pretzels and frozen treats.        |    |    |
| DOC POPCORN                                      | ML | L  |
| Fresh flavored popcorn.                          |    |    |
| EBAR AT NORDSTROM                                | ML | FF |
| Coffee beverages and grab-and-go foods.          |    |    |
| PINKBERRY                                        | ML | Ι  |
| Frozen yogurt.                                   |    |    |
| RED MANGO                                        | UL | Υ  |
| Frozen yogurt.                                   |    |    |
| STARBUCKS                                        | ML | J  |
| Handcrafted beverages, pastries and boxed meals. |    |    |
| WETZEL'S PRETZELS                                | ML | Н  |