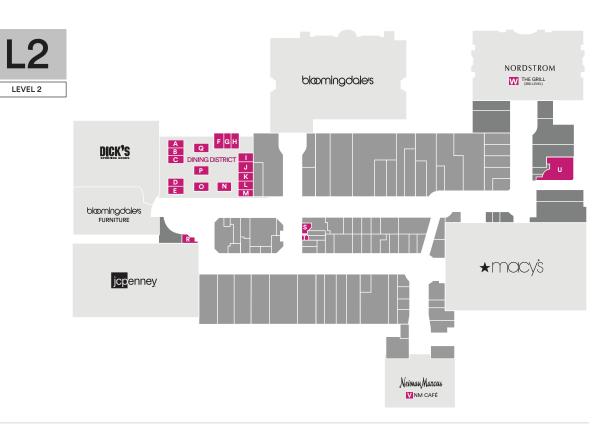

## DINING DISTRICT EATERIES

Located on the Level 2 between Bloomingdale's and Dick's Sporting Goods, the Dining District features some of the Big Apple's best eateries.

## **ROOSEVELT FIELD**<sup>®</sup>

Roosevelt Field<sup>®</sup> is Long Island's premier shopping destination with more than 270 specialty shops including Neiman Marcus, The Apple Store, Sephora, Tory Burch, Bloomingdale's, Nordstrom and more.