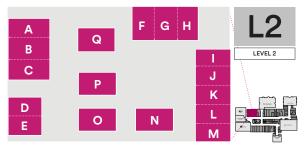

## DINING DISTRICT EATERIES

Located on the Level 2 between Bloomingdale's and Dick's Sporting Goods, the Dining District features some of the Big Apple's best eateries.

## DINING DISTRICT MAP